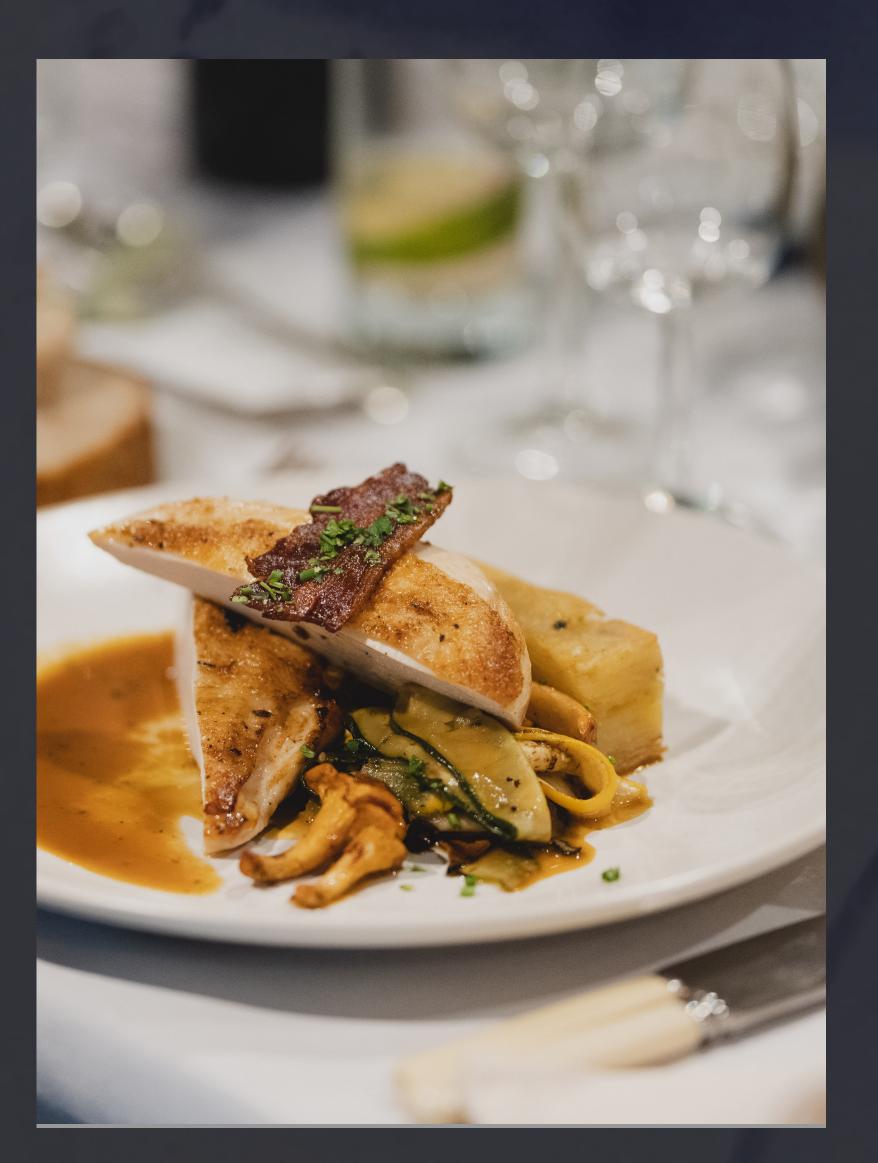

#### TANTALISING TASTES

Indulge in the finest fizz and delectable canapés that kick off the night on a high note. Then savour a sumptuous two-course meal that showcases the best of local seasonal produce, paired with a half bottle of wine per person to keep the conversations flowing. Our skilled mixologist will craft festive drinks that tantalise your taste buds and set the tone for a night of celebration.